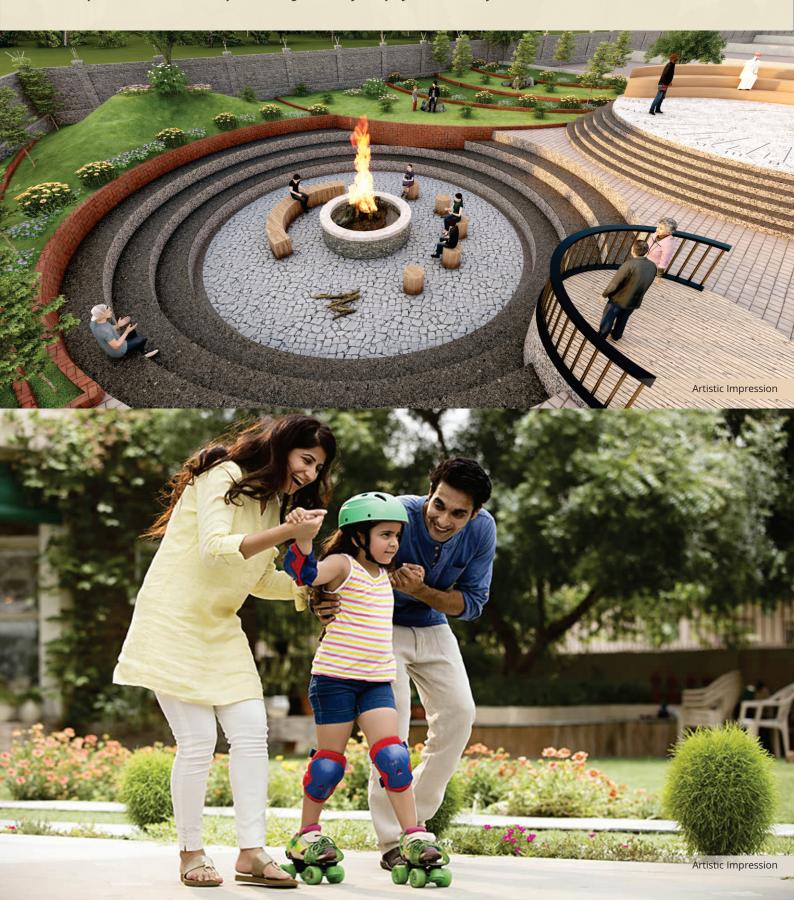

#### FIRE PIT ZONE

Gather for warmth, camaraderie, and introspection for your emotional well-being.

#### **SKATE PARK**

Glide, spin, and thrive in a space designed for your physical vitality.