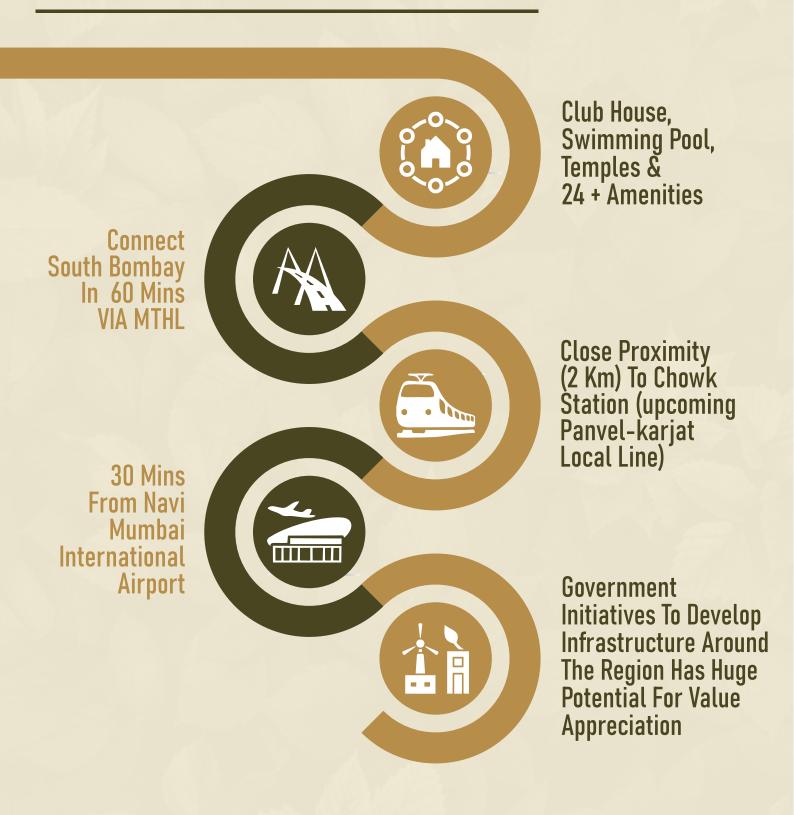

## NAVI MUMBAI International Airport

Navi Mumbai airport to begin operations from March 2025: Scindia

### MUMBAI Panvel-Karjat suburban corridor

Panvel-Karjat suburban corridor nears completion by Dec 2025

#### **MUMBAI**

The City and Industrial Development Corporation (CIDCO)

Cidco to establish commercial hub 'International corporate park' in kharghar